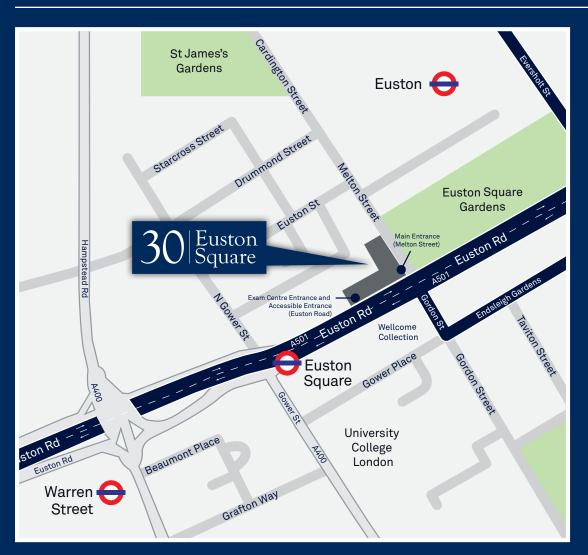

# How to find us

Located on the corner of Euston Road and Melton Street.

A short walk from Euston Station, 30 Euston Square is directly opposite the Wellcome Trust building (Euston Road) as well as Grant Thornton House (Melton Street).

Easily accessible and conveniently located to many transport links, 30 Euston Square can be reached by numerous methods of travel.

On exiting Euston Station, bear right towards the directions of Euston Square Underground station and University College Hospital.

## On the tube

Euston Station via Northern, Victoria and Overground lines. Euston Square via Circle, Metropolitan and Hammersmith & City lines.

## On the bus

Buses that pass near to the venue are - 10, 18, 24, 27, 29, 30, 59, 68, 73, 88, 91, 134, 168, 205, 253, 390, 476

## On the train

Euston Station is a 1 minute walk. Kings Cross St Pancras is a 7-10 minute walk

## In the car

We have no specific parking at the venue, however the nearest parking area would be Euston Station with 230 spaces. For all public transport we recommend you use the TFL Journey Planner – www.tfl.gov.uk